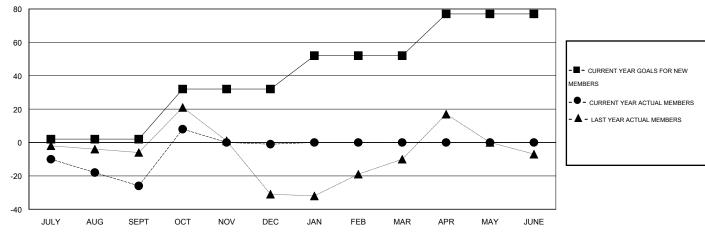

## GOALS AND ACTUAL MEMBERS CUMULATIVE

| DROPPED CLUBS: 0 |    | 34 CLUBS OF 65 ADDED 1 OR MORE NEW MEMBERS | GENDER DISTRIBUTION                    |              |     |
|------------------|----|--------------------------------------------|----------------------------------------|--------------|-----|
|                  |    | NEW MEMBERS                                | MALE                                   | 582 (39.38%) |     |
| DROPPED MEMBERS  |    |                                            | FEMALE                                 | 896 (60.62%) |     |
| DROPPED WEWBERS  |    |                                            | 1                                      |              |     |
| DECEASED         | 5  | CLICK HERE FOR HEALTH                      |                                        |              | 233 |
| CLUB CANCELLED   | 0  | ASSESSMENT DATA                            | FAMILY UNIT MEMBERS  HEAD OF HOUSEHOLD |              |     |
| OTHER            | 84 |                                            |                                        |              | 112 |
| TOTAL            | 89 |                                            | NON-HEAD OF HOUSEHO                    | 121          |     |